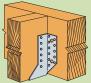

SAE

**Heavy Duty Face Fix** Joist Hanger Joist to Header/Beam

(17)

SDE Split Joist Hanger Joist to Header/Beam

SDWC (black) Truss Screw

Stud to Bottom Plate

Truss/Rafter to Top Plate

LSSR