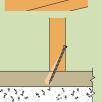

## ENGINEERED STRUCTURAL CONNECTIONS

A34 A35

Reinforced Angle Bracket Two & Three-way Ties

RR47 Ridge Rafter Connector Rafter to Ridge Beam

**Double Shear Joist Hanger** 

Joist to Header/Beam

Top Fix I-Joist Hanger I-Joist to Header/Beam