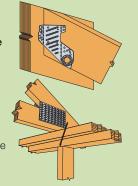

## ENGINEERED STRUCTURAL CONNECTIONS

A34 A35

Reinforced Angle Bracket Two & Three-way Ties

RR47 Ridge Rafter Connector Rafter to Ridge Beam

**Double Shear Joist Hanger** 

Joist to Header/Beam

Top Fix I-Joist Hanger I-Joist to Header/Beam