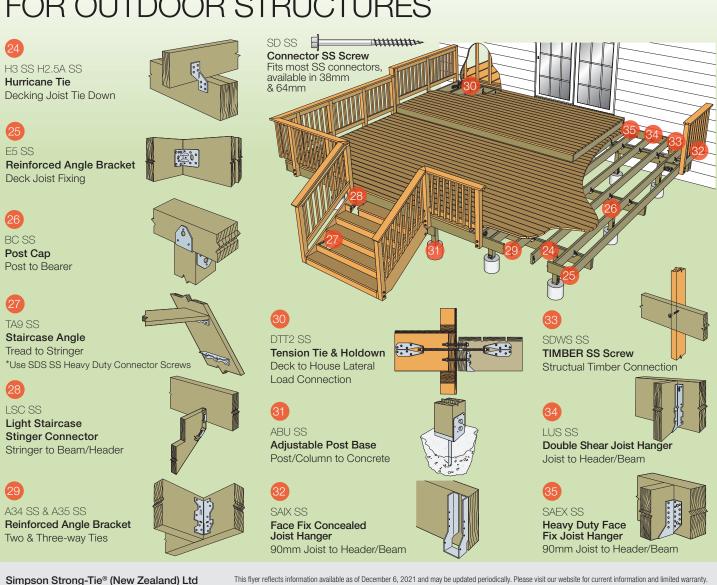

## ENGINEERED STRUCTURAL CONNECTIONS







A34 A35

Reinforced Angle Bracket Two & Three-way Ties



RR47 Ridge Rafter Connector Rafter to Ridge Beam

**Double Shear Joist Hanger** 

Joist to Header/Beam







Top Fix I-Joist Hanger I-Joist to Header/Beam



SAE

**Heavy Duty Face Fix** Joist Hanger Joist to Header/Beam



(17)

SDE Split Joist Hanger Joist to Header/Beam



SDWC (black) Truss Screw

Stud to Bottom Plate









Truss/Rafter to Top Plate



LSSR

Slopeable & Skewable Rafter Hanger

Rafter/Joist to Beam



SDWC (orange)

**Truss Screw** Truss/Rafter to Top Plate



IUC HUC SAIX

Face Fix Concealed Joist Hanger Joist to Header/Beam



LUS

Face Fix I-Joist Hanger I-Joist to Header/Beam







## **STAINLESS STEEL CONNECTORS**FOR OUTDOOR STRUCTURES