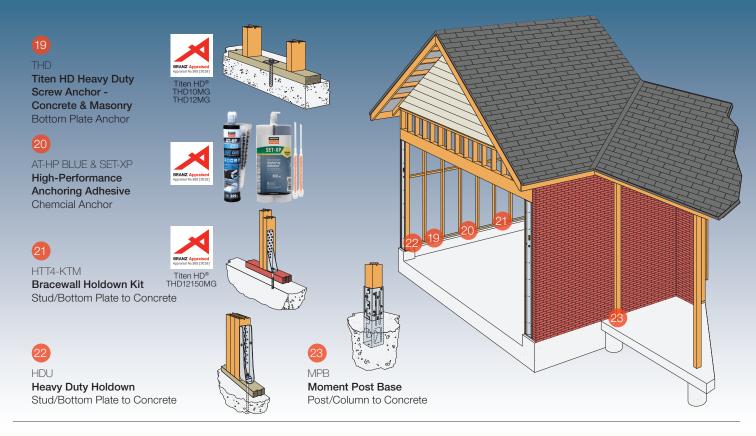

## ENGINEERED STRUCTURAL CONNECTIONS

A34 A35

Reinforced Angle Bracket Two & Three-way Ties

RR47 Ridge Rafter Connector Rafter to Ridge Beam

**Double Shear Joist Hanger** 

Joist to Header/Beam

Top Fix I-Joist Hanger I-Joist to Header/Beam