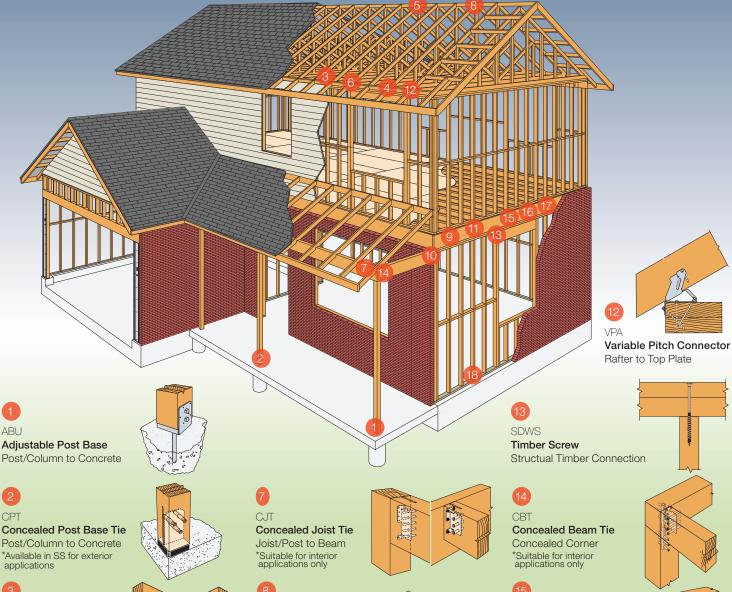

## ENGINEERED STRUCTURAL CONNECTIONS

A34 A35

Reinforced Angle Bracket Two & Three-way Ties

RR47 Ridge Rafter Connector Rafter to Ridge Beam

**Double Shear Joist Hanger** 

Joist to Header/Beam

Top Fix I-Joist Hanger I-Joist to Header/Beam