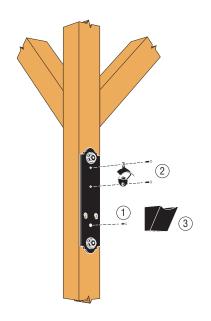

## **Typical Installation**

- Line up back plate to wood post and attach bottom hole with screw (included).
- Align bottle opener on back plate and attach to post with two screws (included).
- 3. Attach catch cup until it snaps into place.