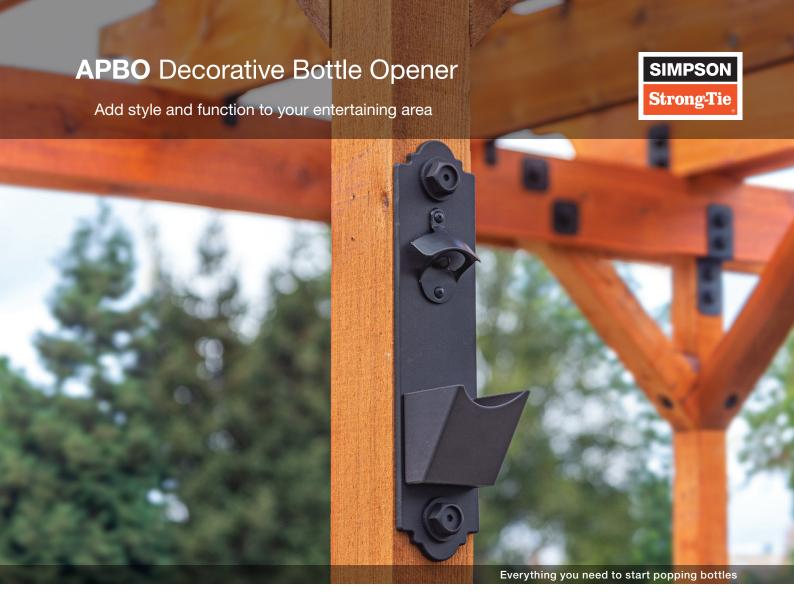

# **APBO** Decorative Bottle Opener

Add style and function to your entertaining area

The APBO-KT decorative bottle opener is a three-piece kit that installs easily with the included screws. The look and style of the opener works well with both the Outdoor Accents Mission Collection® and Avant Collection™.