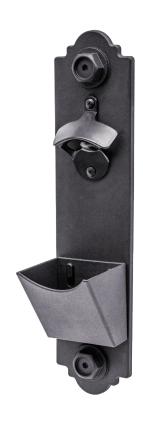

The APBO-KT decorative bottle opener is a three-piece kit that installs easily with the included screws. The look and style of the opener works well with both the Outdoor Accents Mission Collection® and Avant Collection™.

#### **Product Includes**

• Back plate, removable catch cup, metal bottle opener, (3) black screws.

### Material

- Backplate and catch cup texturised composite plastic.
- Bottle opener metal.