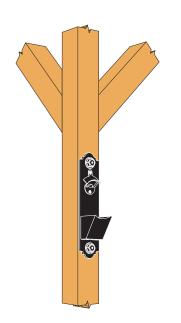

## **Typical Installation**

- Line up back plate to wood post and attach bottom hole with screw (included).
- Align bottle opener on back plate and attach to post with two screws (included).
- 3. Attach catch cup until it snaps into place.