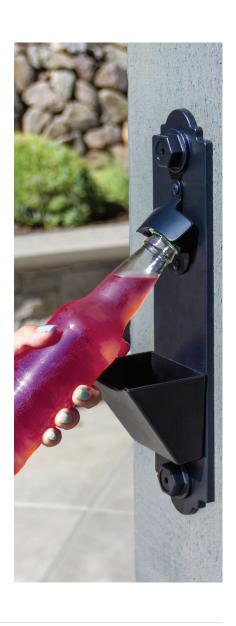

The APBO-KT decorative bottle opener is a three-piece kit that installs easily with the included screws. The look and style of the opener works well with both the Outdoor Accents Mission Collection® and Avant Collection™.

## Features and Benefits

- Black textured, UV-protected composite plastic back plate and removable catch cup.
- Sturdy black metal bottle opener.
- Easily installs on any timber post.
- Catch cup features drain holes in bottom.

# **APBO** Decorative Bottle Opener

Add style and function to your entertaining area

## **Typical Installation**

- Line up back plate to wood post and attach bottom hole with screw (included).
- Align bottle opener on back plate and attach to post with two screws (included).
- 3. Attach catch cup until it snaps into place.