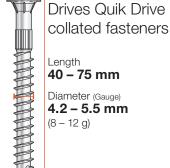

Versatile Quick breakdown closeup work

Precise Quick release countersink adjustment for consistent screw depth

The Cordless PRO300 system is ideal for, but not limited to, underlay, subfloor, sheathing and decking applications. Designed to drive 40 - 75 mm (8 - 12 gauge) screws, the PRO300 is a truly flexible tool to cater for a wide range of applications. Incorporating a precision countersink adjustment that produces consistent screw depth, combined with the auto-feed mechanism delivers fast, hassle-free driving on the jobsite.

# Screws available for the PRO300 System

Driver bits supplied with every box of screws • All genuine Quik Drive screws come in strips of 30 screws