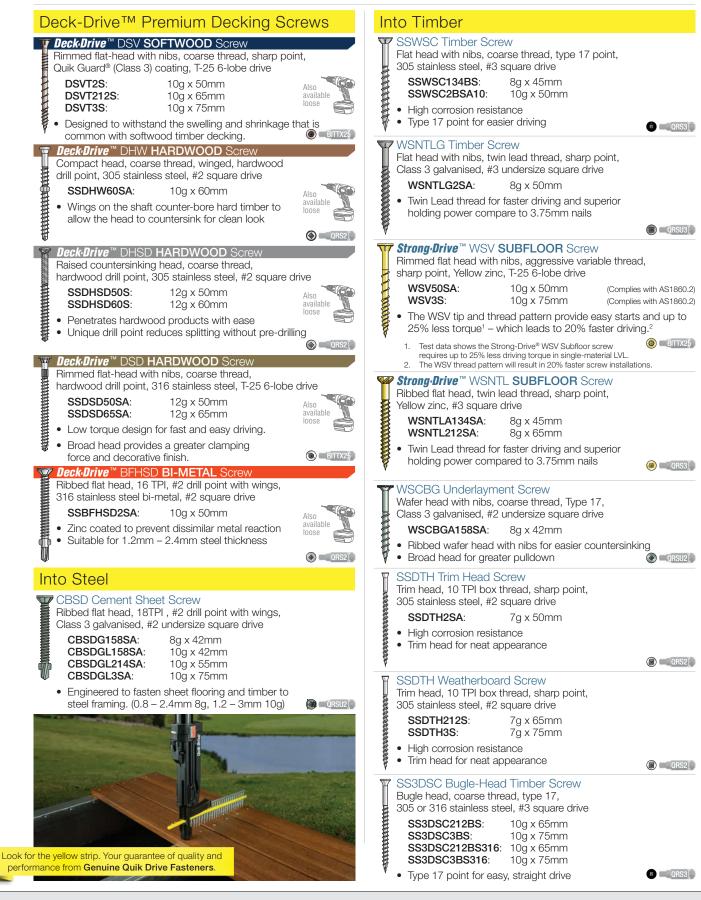

# Screws available for the PRO300 System

Driver bits supplied with every box of screws • All genuine Quik Drive screws come in strips of 30 screws

### Simpson Strong-Tie<sup>®</sup> (New Zealand) Ltd Call 09 477 4440 strongtie.co.nz

Note: Screws may require pre-drilling in certain high-density materials. Class 3 coatings comply with AS3566.2.

Stanley Black & Decker, Inc