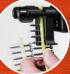

SIMPSON Strong-Tie

CORDLESS PR0300 Auto-Feed Screw Driving System Decking Subfloor

The wait is over! Quik Drive is now **CORDLESS**. Save time and money with maximum freedom, high torgue and consistent performance.

Allows for decking clips, for uniform installation of decking screws, without having to flick a chalk line (sold separately).

Built-in wrench for quick and easy replacement of bits.

### Efficient Quick loading yellow strip Quik Drive screw, allow for faster installation, less waste and jamming.

Ergonomic Compact and light weight, used from a standing position, results in less stress on back, shoulders and knees, with no trip hazards.

Versatile Quick breakdown closeup work

Precise Quick release countersink adjustment for consistent screw depth

The Cordless PRO300 system is ideal for, but not limited to, underlay, subfloor, sheathing and decking applications. Designed to drive 40 - 75 mm (8 - 12 gauge) screws, the PRO300 is a truly flexible tool to cater for a wide range of applications. Incorporating a precision countersink adjustment that produces consistent screw depth, combined with the auto-feed mechanism delivers fast, hassle-free driving on the jobsite.