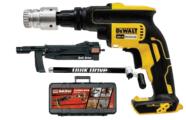

SIMPSON Strong-Tie

CORDLESS PR0300 Auto-Feed Screw Driving System Decking Subfloor

The wait is over! Quik Drive is now **CORDLESS**. Save time and money with maximum freedom, high torgue and consistent performance.

## PRO300SG2DC2KA

- 1x Quik-Drive® PRO300 Attachment
- 1x Quik-Drive® G2 Extension
- 1x DeWalt® DCF622N Screwgun fitted with DWA3G2 adaptor\*
- 2x 18V XR 5.0Ah Batteries
- 1x XR Multi-Voltage Charger
- 1x Rugged Toolbox

## PRO300SG2DC2KA-S

- 1x Quik-Drive® PRO300 Attachment
- 1x Quik-Drive® G2 Extension
- 1x DeWalt® DCF622N Screwgun (Skin only) fitted with DWA3G2 adaptor\*
- 1x Rugged Toolbox

Find handy **Quik Drive** videos on our channel