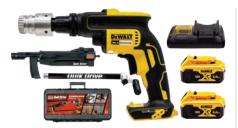

## PRO300SG2DC2KA

- 1x Quik-Drive® PRO300 Attachment
- 1x Quik-Drive® G2 Extension
- 1x DeWalt® DCF622N Screwgun fitted with DWA3G2 adaptor\*
- 2x 18V XR 5.0Ah Batteries
- 1x XR Multi-Voltage Charger
- 1x Rugged Toolbox

## PRO300SG2DC2KA-S

- 1x Quik-Drive® PRO300 Attachment
- 1x Quik-Drive® G2 Extension
- 1x DeWalt® DCF622N Screwgun (Skin only) fitted with DWA3G2 adaptor\*
- 1x Rugged Toolbox

Find handy **Quik Drive** videos on our channel

\*DeWalt® DCF622N screwgun has been modified to work with Quik Drive Screw Driving Systems. Not intended to be used as a regular screwgun.