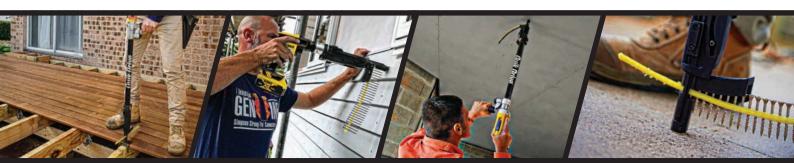

SIMPSON Strong-Tie

CORDLESS PR0300 Auto-Feed Screw Driving System Decking Subfloor

The wait is over! Quik Drive is now **CORDLESS**. Save time and money with maximum freedom, high torgue and consistent performance.

Versatile Quick breakdown closeup work

Precise Quick release countersink adjustment for consistent screw depth

The Cordless PRO300 system is ideal for, but not limited to, underlay, subfloor, sheathing and decking applications. Designed to drive 40 - 75 mm (8 - 12 gauge) screws, the PRO300 is a truly flexible tool to cater for a wide range of applications. Incorporating a precision countersink adjustment that produces consistent screw depth, combined with the auto-feed mechanism delivers fast, hassle-free driving on the jobsite.