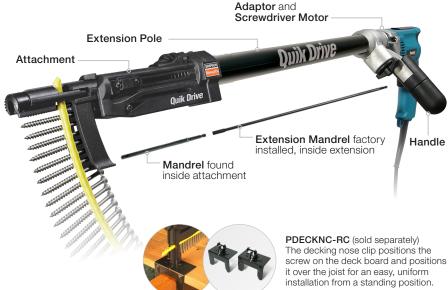

### Save Time and Money with Faster Installation Speeds and Consistent Performance

The PRO300 Quik Drive® Auto-Feed Screw Driving System is ideal for underlay, subfloor, cement sheet, weatherboard and decking applications. Designed to drive 40mm–75mm (8–10 gauge) screws the PRO300 is a truly flexible tool to cater for a wide range of applications. Incorporating a precision countersink adjustment that produces consistent screw depth, combined with the auto-feed mechanism delivers fast, hassle-free driving on the jobsite.

#### Features & Benefits

- Expanded depth settings for high-density flooring materials
- Reversible and replaceable non-skid teeth
- Sure-grip guide tube increases stability for a wide range of screws
- Adjustable depth setting for perfect countersinking
- Rigid strip collation prevents jamming
- Extension Pole enables stand-up driving to save time and reduce worker fatigue
- Can be used with or without the Extension Pole
- QuikLock™ coupling allows for easy assembly and disassembly so system can be used without the Extension Pole
- · Built-in bit wrench makes bit changes quick and easy

#### PRO300SKA Includes

- PRO300 Attachment
- Extension Pole
- Rugged toolbox
- Adaptors: supplied to suit your power tool 1 per attachment of your choice
   For more adaptors, information on screwdriver motors and RPM recommendations
   per application, please visit our website or contact Simoson Strong-Tie.