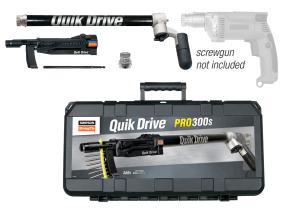

#### PRO300SKA Includes

- PRO300 Attachment
- Extension Pole
- Rugged toolbox
- Adaptors: supplied to suit your power tool 1 per attachment of your choice
   For more adaptors, information on screwdriver motors and RPM recommendations
   per application, please visit our website or contact Simoson Strong-Tie.

#### Specifications - Quik Drive® Systems

| Model No.    | Description                                                                                                          | Collated Screws | Dimensions (mm) | Applications            |
|--------------|----------------------------------------------------------------------------------------------------------------------|-----------------|-----------------|-------------------------|
| PRO300SKA    | PRO300 System: PRO300 Attachment, Extension Pole, Rugged toolbox, Adaptor. Screwgun not included, but required.      | 90 100          |                 | Flooring                |
| PRO300SM25KA | PRO300 System: PRO300 Attachment, Extension Pole, Rugged toolbox, Makita® FS2300 Screwgun fitted with MAA3G2 adaptor |                 | 610 x 310 x 115 | Decking<br>Weatherboard |